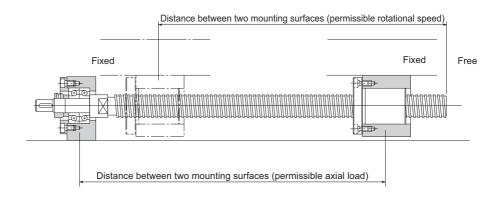

## Method for Mounting the Ball Screw Shaft

Fig.8 to Fig.11 show the representative mounting methods for the screw shaft.

The permissible axial load and the permissible rotational speed vary with mounting methods for the screw shaft. Therefore, it is necessary to select an appropriate mounting method according to the conditions.

Fig.8 Screw Shaft Mounting Method: Fixed - Free

Fig.9 Screw Shaft Mounting Method: Fixed - Supported