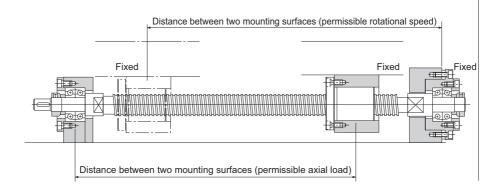

## Method for Mounting the Ball Screw Shaft

Fig.8 to Fig.11 show the representative mounting methods for the screw shaft.

The permissible axial load and the permissible rotational speed vary with mounting methods for the screw shaft. Therefore, it is necessary to select an appropriate mounting method according to the conditions.

## **Point of Selection**

Method for Mounting the Ball Screw Shaft

Fig.10 Screw Shaft Mounting Method: Fixed - Fixed

Fig.11 Screw Shaft Mounting Method for Rotary Nut Ball Screw: Fixed - Fixed