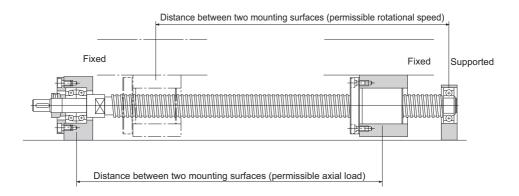

## Method for Mounting the Ball Screw Shaft

Fig.8 to Fig.11 show the representative mounting methods for the screw shaft.

The permissible axial load and the permissible rotational speed vary with mounting methods for the screw shaft. Therefore, it is necessary to select an appropriate mounting method according to the conditions.

Fig.8 Screw Shaft Mounting Method: Fixed - Free

Fig.9 Screw Shaft Mounting Method: Fixed - Supported