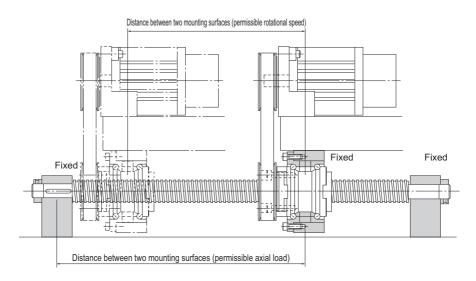

## Method for Mounting the Ball Screw Shaft

Fig.8 to Fig.11 show the representative mounting methods for the screw shaft.

The permissible axial load and the permissible rotational speed vary with mounting methods for the screw shaft. Therefore, it is necessary to select an appropriate mounting method according to the conditions.

## **Point of Selection**

Method for Mounting the Ball Screw Shaft

Fig.10 Screw Shaft Mounting Method: Fixed - Fixed

Fig.11 Screw Shaft Mounting Method for Rotary Nut Ball Screw: Fixed - Fixed