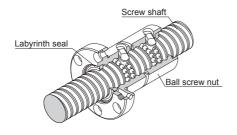

## **Contamination Protection Seal for Ball Screws**

If the Ball Screw is used in an atmosphere free from foreign material but with suspended dust, a labyrinth seal (with symbol RR) and a brush seal (with symbol ZZ) can be used as contamination protection accessories.

The labyrinth seal is designed to maintain a slight clearance between the seal and the screw shaft raceway so that torque does not develop and no heat is generated, though its effect in contamination protection is limited.

With Ball Screws except the large lead and super lead types, there is no difference in nut dimensions between those with and without a seal.

Labyrinth seal Symbol: RR (Precision Ball Screw) (Rolled Ball Screw Model JPF) Brush seal Symbol: ZZ (Rolled Ball Screw)