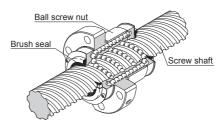

## **Contamination Protection Seal for Ball Screws**

If the Ball Screw is used in an atmosphere free from foreign material but with suspended dust, a labyrinth seal (with symbol RR) and a brush seal (with symbol ZZ) can be used as contamination protection accessories.

With Ball Screws except the large lead and super lead types, there is no difference in nut dimensions between those with and without a seal.

Labyrinth seal Symbol: RR (Precision Ball Screw) (Rolled Ball Screw Model JPF) Brush seal Symbol: ZZ (Rolled Ball Screw)

Brush seal