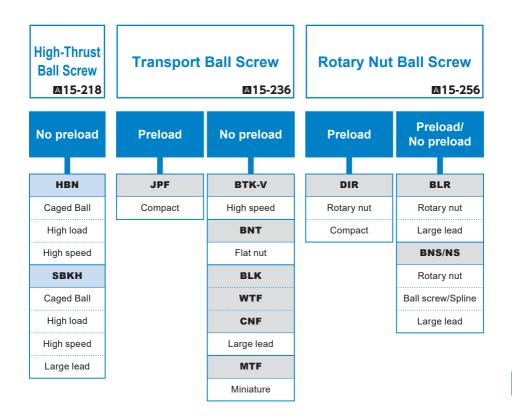

|                        | Flat nut   |
|                                                        |                        | Compact                | _                      |            |
|                                                        |                        | Double nut             |                        |            |
|                                                        |                        | BLW                    |                        |            |
|                                                        |                        | Double nut             |                        |            |
|                                                        |                        | Large lead             |                        |            |

**B**15-14 冗出比